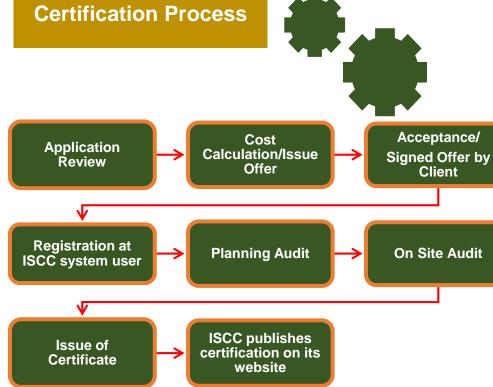

ification body.



# What is ISCC Certification?

ISCC is a globally leading certification system and offers solutions to address sustainability requirements for all feedstocks and market covering food, industrial applications, feed and energy.

The entire ISCC system is designed to ensure sustainability, traceability and GHG (greenhouse gas) emission reduction along supply chain.

ISCC aims at the implementation of highest sustainability requirements in term of ecology sustainability, social sustainability, compliance with laws and international treaties, monitoring of GHG emissions and good management practices.

In general, ISCC covers the scope of sustainable agricultural biomass, biogenic wastes and residues, non-biological renewable materials and recycled carbonbased materials.







## Kindly speak to our advisors at +603 4256 2689 admin@ggc.com No 10, Jalan Rasmi 7, Taman Rasmi Jaya, 68000 Ampang, Selangor Darul Ehsan, Malaysia.

**GLOBAL GATEWAY CERTIFICATIONS SDN BHD** 1209353-K



### WITH INTEGRITY WE SERVE