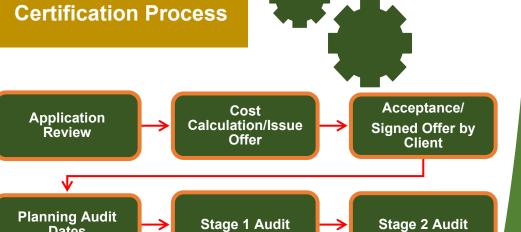

Certification

Decision

Generators/utilities (the energy producers)

GGL certification enables you to demonstrate, as a biomass producer, trader, supplier, or generator, that you are able to meet client needs for sustainability assurance, timber origin documentation and product information.

Kindly speak to our advisors at +603 4256 2689 admin@ggc.com No 10, Jalan Rasmi 7, Taman Rasmi Jaya, 68000 Ampang, Selangor Darul Ehsan, Malaysia.

GLOBAL GATEWAY CERTIFICATIONS SDN BHD 1209353-K

Issue of

Certificate

WITH INTEGRITY WE SERVE