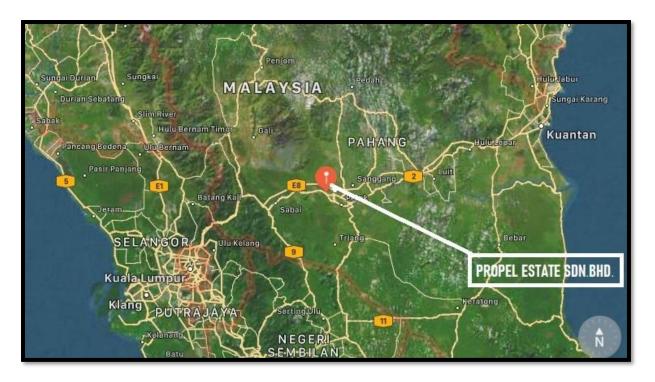

Sdn. Bhd. | Lot 489, 490, 493, 494 & 495, Jalan Karak, Batu 3, 28400 Mentakab, Temerloh, Pahang Darul Makmur. | E 102.3095                       | N 3.4945 |



#### **MPOB License Information**

| No | Name of the Site        | LICENCE NUMBER | EXPIRY DATE | SCOPE ACTIVITY         |
|----|-------------------------|----------------|-------------|------------------------|
| 1. | Propel Estate Sdn. Bhd. | 618780102000   | 30.09.2020  | Menjual & Mengalih FFB |

### **Others Sustainability Certification**

| No | Name of The Site        | Others Sustainability Certifications |
|----|-------------------------|--------------------------------------|
| 1. | Propel Estate Sdn. Bhd. | NIL                                  |

#### 1.4 Map Showing Geographical Location

#### Propel Estate Sdn. Bhd.



### 1.5 Production Area, Actual and Projected FFB Production (MT)

| Name of the             | Area Summary (HA)                  |         |         |  |
|-------------------------|------------------------------------|---------|---------|--|
| Certification Unit      | Certified Area<br>(per Land Title) | Planted | Mature  |  |
| Propel Estate Sdn. Bhd. | 60.8672                            | 60.6672 | 60.6672 |  |
| Total                   | 60.8672                            | 60.6672 | 60.6672 |  |



Page **4** of **60** 

| Name Of The Supply      | Area Summary (HA) |     |        |  |
|-------------------------|-------------------|-----|--------|--|
| Base                    | Conservation Area | HCV | Others |  |
| Propel Estate Sdn. Bhd. | NIL               | NIL | 0.20   |  |
|