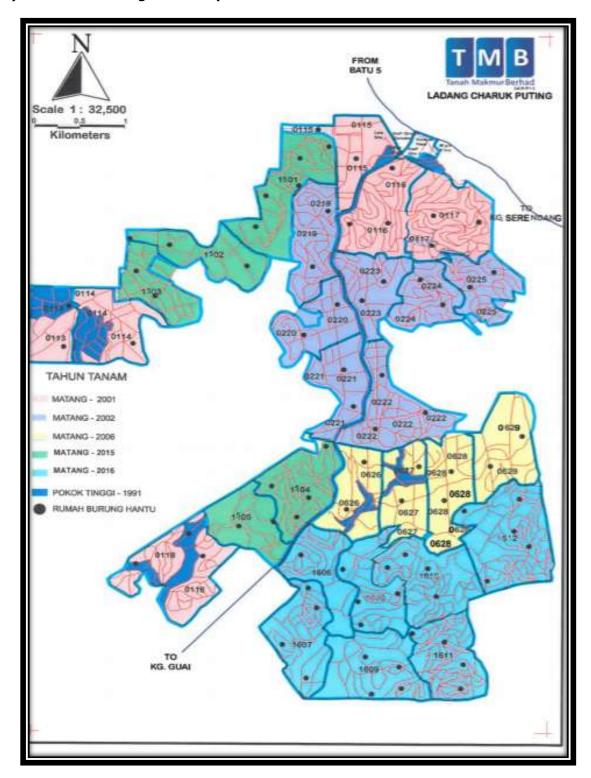

| N 3.418549 |  |



# **MPOB License Information**

| No | Name of the Site        | LICENCE      | EXPIRY     | SCOPE ACTIVITY             |
|----|-------------------------|--------------|------------|----------------------------|
|    |                         | NUMBER       | DATE       |                            |
| 1  | Ladang TM Charuk Puting | 547227002000 | 28/02/2021 | "Menjual dan Mengalih FFB" |

# **Others Sustainability Certification**

| No | Name Of The Site | Others Sustainability Certifications |
|----|------------------|--------------------------------------|
| 1. | NIL              | NIL                                  |

# 1.4 Map Showing Geographical Location

# 1) Tanah Makmur Berhad – Charuk Puting Estate





# 2) TM Charuk Puting Estate Map



# 1.5 Production Area, Actual and Projected FFB Production (MT)

| Name of the Certification | Area Summary (HA)                  |          |          |  |
|---------------------------|------------------------------------|----------|----------|--|
| Unit                      | Certified Area<br>(per Land Title) | Planted  | Mature   |  |
| Ladang TM Charuk Puting   | 1,841.36                           | 1,814.35 | 1,814.35 |  |
| Total                     | 1,841.36                           | 1,814.35 | 1,814.35 |  |

| Name Of The Supply      | Area Summary (HA) |     |        |  |
|-------------------------|-------------------|-----|--------|--|
| Base                    | Conservation Area | нсу | Others |  |
| Ladang TM Charuk Puting | 0                 | 0   | 0      |  |
| Total