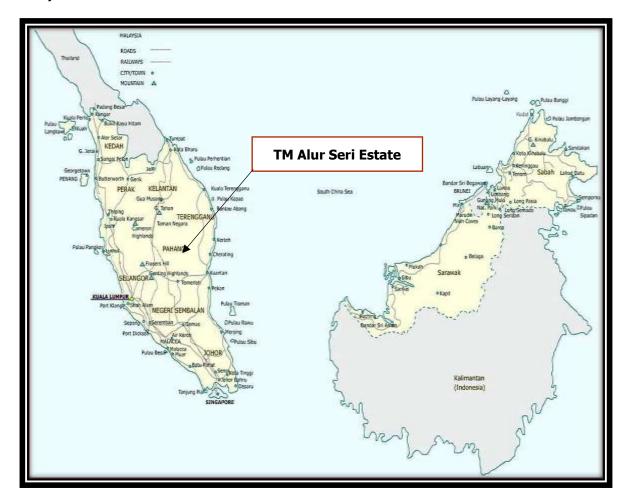

g TM Alur Seri | Ladang TM Alur Seri,<br>Peti Surat No. 7<br>Pejabat Pos Maran<br>26500 Maran, Pahang. | E 102.872791                     | N 3.794073 |  |



### **MPOB License Information**

| No | Name of the Site    | LICENCE<br>NUMBER | EXPIRY<br>DATE | SCOPE ACTIVITY             |
|----|---------------------|-------------------|----------------|----------------------------|
| 1  | Ladang TM Alur Seri | 616528002000      | 30/06/2021     | "Menjual dan Mengalih FFB" |

### **Others Sustainability Certification**

| No | Name Of The Site | Others Sustainability Certifications |
|----|------------------|--------------------------------------|
| 1. | NIL              | NIL                                  |

### 1.4 Map Showing Geographical Location

### 1) TM Alur Seri Estate Location





### 2) TM Alur Seri Estate Map



### 1.5 Production Area, Actual and Projected FFB Production (MT)

| Name of the<br>Certification Unit | Area Summary (HA) |          |          |  |
|-----------------------------------|-------------------|----------|----------|--|
| Certification offic               | Certified Area    | Planted  | Mature   |  |
| Ladang TM Alur Seri               | 2,171.00          | 1,895.00 | 1,895.00 |  |
| Total                             | 2,171.00          | 1,895.00 | 1,895.00 |  |

| Name of the<br>Certification Unit | Area Summary (HA) |     |        |  |
|-----------------------------------|-------------------|-----|--------|--|
| Certification onit                | Conservation Area | HCV | Others |  |
| Ladang TM Alur Seri               | -