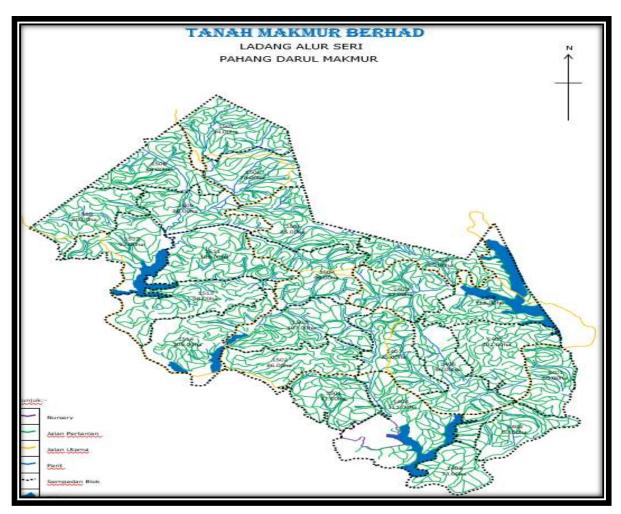

,<br>Peti Surat No. 7<br>Pejabat Pos Maran<br>26500 Maran, Pahang. | E 102.872791                     | N 3.794073 |  |



### **MPOB License Information**

| No | Name of the Site    | LICENCE<br>NUMBER | EXPIRY<br>DATE | SCOPE ACTIVITY             |
|----|---------------------|-------------------|----------------|----------------------------|
| 1  | Ladang TM Alur Seri | 616528002000      | 30/06/2021     | "Menjual dan Mengalih FFB" |

### **Others Sustainability Certification**

| No | Name Of The Site | Others Sustainability Certifications |
|----|------------------|--------------------------------------|
| 1. | NIL              | NIL                                  |

### 1.4 Map Showing Geographical Location

### 1) TM Alur Seri Estate Location





### 2) TM Alur Seri Estate Map



### 1.5 Production Area, Actual and Projected FFB Production (MT)

| Name of the<br>Certification Unit | Area Summary (HA) |          |          |  |
|-----------------------------------|-------------------|----------|----------|--|
| Certification offic               | Certified Area    | Planted  | Mature   |  |
| Ladang TM Alur Seri               | 2,171.00          | 1,895.00 | 1,895.00 |  |
| Total                             | 2,171.00          | 1,895.00 | 1,895.00 |  |

| Name of the<br>Certification Unit | Area Summary (HA) |     |        |  |
|-----------------------------------|-------------------|-----|--------|--|
| Certification onit                | Conservation Area | HCV | Others |  |
| Ladang TM Alur Seri               | -                 | -   | -      |  |
| Total